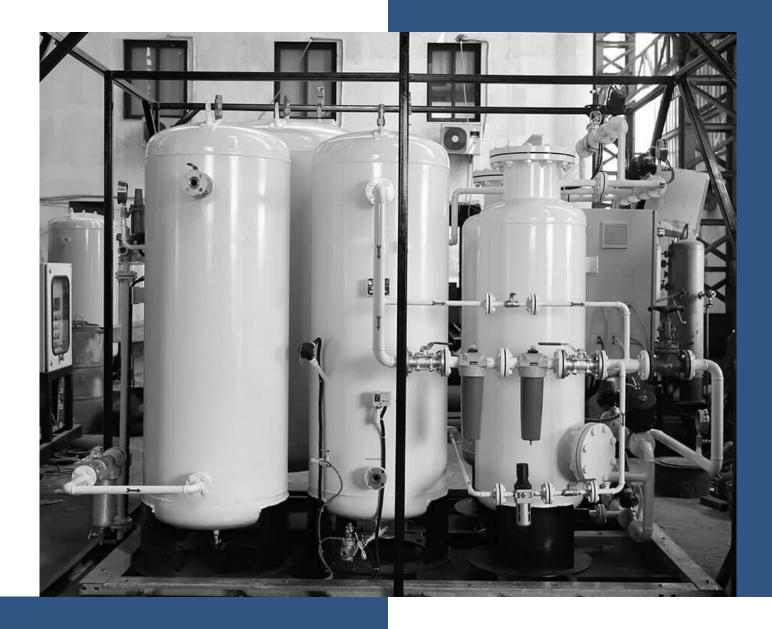

# **PLUG & PLAY CONCEPT**

**Skid Mounted:** All on steel plate includes piping, hoses, brackets, electricity and drain connections.

**Plug and Play** 

**Easy to transport** 

### WHY ONSITE - OXYGEN GAS GENERATOR

- ▶ The constant high demand for this gas renders substantial expenses for hospitals.
- Currently, hospitals buy oxygen from bulk oxygen gas Generator manufacturers.
- Medical oxygen can be generated on-site in any hospital, clinic, or health care centre in a much more cost effective manner.
- Using PSA method oxygen is generated and it is being used, thus enabling a health care centre to be self-sufficient in meeting its oxygen demand.
- PSA methods are capable of producing oxygen in medium capacity.
- This is ideal for an on-site hospital unit, because it is a safe process with reasonable energy and area requirements.

## MEDICAL PSA OXYGEN GAS GENERATOR

- Design Purity of 93% +/- 3%
- Outlet pressure from PSA unit is up to 5 bar(g)
- All systems can be expanded with cylinder filling options
- Connectable with existing Hospital Piping System