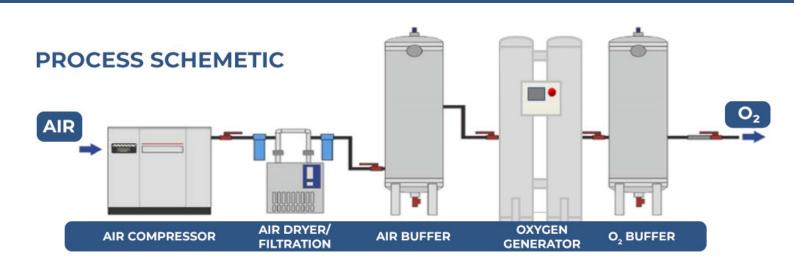

# **AIR 2 GAS TECHNOLOGY**

99% Oxygen Production with Zeolites and Pressure Swing Adsorption (PSA)

Pressure swing adsorption (PSA) is a technology used to separate some gas species from a mixture of gases under pressure according to the species' molecular characteristics and affinity for an adsorbent material are used as a trap, preferentially adsorbing the target gas species at high pressure.

### WHY ONSITE - OXYGEN GAS GENERATOR

- ▶ The constant high demand for this gas renders substantial expenses for hospitals.
- Currently, hospitals buy oxygen from bulk oxygen gas Generator manufacturers.
- Medical oxygen can be generated on-site in any hospital, clinic, or health care centre in a much more cost effective manner.
- Using PSA method oxygen is generated and it is being used, thus enabling a health care centre to be self-sufficient in meeting its oxygen demand.
- PSA methods are capable of producing oxygen in medium capacity.
- This is ideal for an on-site hospital unit, because it is a safe process with reasonable energy and area requirements.

## MEDICAL PSA OXYGEN GAS GENERATOR

- Design Purity of 93% +/- 3%
- Outlet pressure from PSA unit is up to 5 bar(g)
- All systems can be expanded with cylinder filling options
- Connectable with existing Hospital Piping System